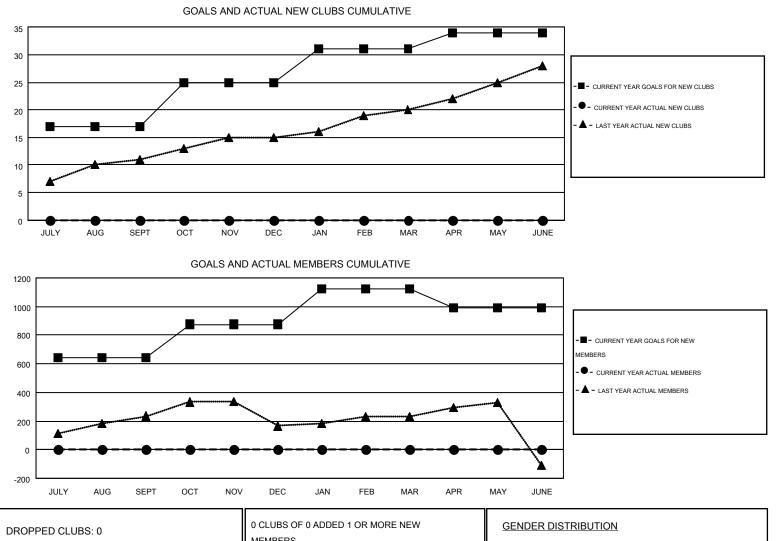

#### AMARPREET SEMBI GMT

| GMT CA 6-Afi |
|--------------|
|--------------|

|               |                  | Clubs             |                  |                  |                       |                    | Members                                |                    |                  |
|---------------|------------------|-------------------|------------------|------------------|-----------------------|--------------------|----------------------------------------|--------------------|------------------|
|               | RESU             | _TS FOR 2016-2017 |                  |                  | RESULTS FOR 2016-2017 |                    |                                        |                    |                  |
| QUARTER       | NEW CLUB<br>GOAL | NEW CLUBS         | DROPPED<br>CLUBS | NET<br>GAIN/LOSS | QUARTER               | NEW MEMBER<br>GOAL | CHARTER AND<br>NEW<br>MEMBERS<br>ADDED | DROPPED<br>MEMBERS | NET<br>GAIN/LOSS |
| JULY/AUG/SEPT | 17               | 0                 | 0                | 0                | JULY/AUG/SEPT         | 642                | 0                                      | 0                  | 0                |
| OCT/NOV/DEC   | 8                | 0                 | 0                | 0                | OCT/NOV/DEC           | 234                | 0                                      | 0                  | 0                |
| JAN/FEB/MAR   | 6                | 0                 | 0                | 0                | JAN/FEB/MAR           | 247                | 0                                      | 0                  | 0                |
| APR/MAY/JUNE  | 3                | 0                 | 0                | 0                | APR/MAY/JUNE          | -133               | 0                                      | 0                  | 0                |